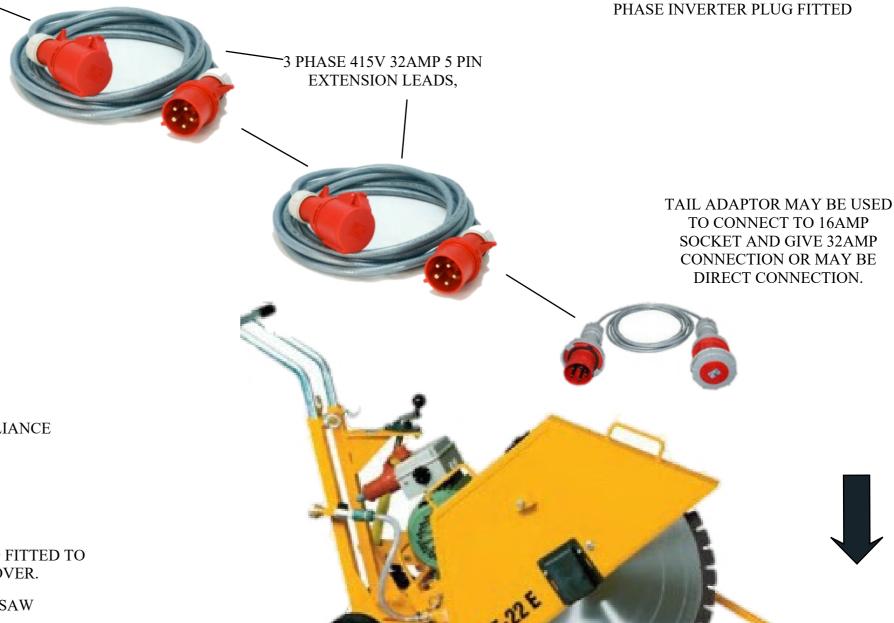

## 24KVA PETROL GENERATOR 3 PHASE 32AMP

## CONNECTING A GENERATOR TO RUNA THREE PHASE FLOOR SAW 700MM

- CONNECT APPLIANCES AS ABOVE FROM THE GENERATOR TO THE APPLIANCE
- START GENERATOR UP AND MAKE SURE APPLIANCE IS RUNNING
- THEN CHECK THE APPLIANCE IS GOING THE CORRECT WAY
- THIS MEANS ON A FLOOR SAW THAT THE BLADE IS CUTTING DOWN
- IF DOESNT TURN THE APPLIANCE MAY HAVE A PHASE ROTATION PLUG FITTED TO WHICH A FLAT BLADE SCREWDRIVER CAN BE USED TO TURN PHASES OVER.
- IF NOT THE L2 AND L3 WIRE HAS TO CHANGED INSIDE PLUG AT FLOOR SAW