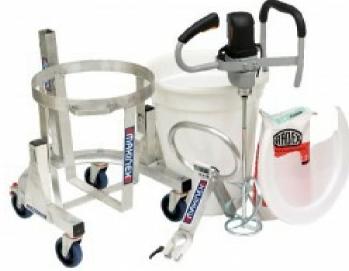

## NEW FOR HIRE 2014 MAKINEX SMART MIXING STATION

HOW THEY DO IT DOWN UNDER..

W H ARE UK AGENTS

FOR

MAKINEX

PRODUCTS

The Makinex Mixing Station MS-100, previously known as the SmartMixx, is the ultimate mixing solution for self-levelling cements, compounds and epoxies, producing a perfect mix every time. Designed by Contractors for Contractors, this portable station provides efficient handsfree mixing and enables fast precision pouring of materials.

The Makinex Mixing Station is ultra-lightweight and the ergonomic design with easy tilt operation provides control and speed for precision pouring. It also features a dust/splash reduction cover for safer use and less mess

- WEIGHT WITH MIX DRILL 29 KG
- WIDTH 600 MM
- LOCKABLE CASTORS
- SAFE EASY TILT DEVICE
- SPLASH GUARD
- REMOVAL 100 LTR BUCKET
- BUILT IN TIMER
- MIX UP TO 100 KG IN 3 MINS