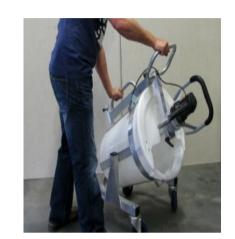

## NEW FOR HIRE 2014 MAKINEX SMART MIXING STATION

HOW THEY DO IT DOWN UNDER..

W H ARE UK AGENTS

FOR

MAKINEX

PRODUCTS

The Makinex Mixing Station MS-100, previously known as the SmartMixx, is the ultimate mixing solution for self-levelling cements, compounds and epoxies, producing a perfect mix every time. Designed by Contractors for Contractors, this portable station provides efficient handsfree mixing and enables fast precision pouring of materials.

The Makinex Mixing Station is ultra-lightweight and the ergonomic design with easy tilt operation provides control and speed for precision pouring. It also features a dust/splash reduction cover for safer use and less mess

- WEIGHT WITH MIX DRILL 29 KG
- WIDTH 600 MM
- LOCKABLE CASTORS
- SAFE EASY TILT DEVICE
- SPLASH GUARD
- REMOVAL 100 LTR BUCKET
- BUILT IN TIMER
- MIX UP TO 100 KG IN 3 MINS